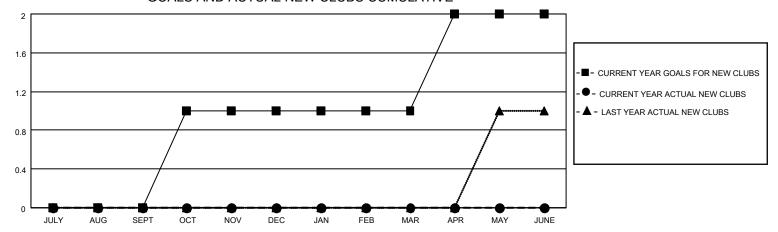

## GOALS AND ACTUAL NEW CLUBS CUMULATIVE

## **LOCATION SOUTH CAROLINA**

District 32 S

| Clubs                 |               |           |               | Members               |                       |                         |                                                    |
|-----------------------|---------------|-----------|---------------|-----------------------|-----------------------|-------------------------|----------------------------------------------------|
| RESULTS FOR 2022-2023 |               |           |               | RESULTS FOR 2022-2023 |                       |                         |                                                    |
| QUARTER               | NEW CLUB GOAL | NEW CLUBS | DROPPED CLUBS | QUARTER MEMB          | ER GROWTH NET<br>GOAL | MEMBER GROWTH<br>ACTUAL | DROPPED<br>MEMBERS ACTUAL<br>(including transfers) |
| JULY/AUG/SEPT         | 0             | 0         | 1             | JULY/AUG/SEPT         | 8                     | 57                      | 89                                                 |
| OCT/NOV/DEC           | 1             | 0         | 1             | OCT/NOV/DEC           | 6                     | 56                      | 91                                                 |
| JAN/FEB/MAR           | 0             | 0         | 0             | JAN/FEB/MAR           | 4                     | 29                      | 18                                                 |
| APR/MAY/JUNE          | 1             | 0         | 0             | APR/MAY/JUNE          | 6                     | 0                       | 0                                                  |