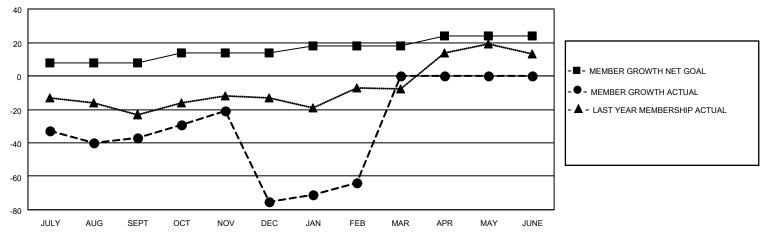

## GOALS AND ACTUAL MEMBERS CUMULATIVE

| DROPPED CLUBS: 2 |     | 34 CLUBS OF 63 ADDED 1 OR<br>MORE NEW MEMBERS | GENDER DISTRIBUTION             |                                |  |
|------------------|-----|-----------------------------------------------|---------------------------------|--------------------------------|--|
|                  |     | INORE NEW MEMBERS                             | MALE<br>FEMALE                  | 1,020 (62.42%)<br>614 (37.58%) |  |
| DROPPED MEMBERS  |     |                                               | NON BINARY PREFER NOT TO ANSWER | 0 (0.00%)                      |  |
| DECEASED         | 30  |                                               | THEFERINGT TO ANSWER            | 0 (0.0070)                     |  |
| CLUB CANCELLED   | 13  | CLICK HERE FOR CUMULATIVE                     | TOTAL FAMILY UNIT MEMBERS       | 377                            |  |
| OTHER            | 155 | MEMBERSHIP DATA                               |                                 |                                |  |
| TOTAL            | 198 |                                               | FAMILY MEMBERS PAYING HAI       | LF DUES 192                    |  |
|                  |     |                                               |                                 |                                |  |

## **LOCATION SOUTH CAROLINA**

District 32 S

| Clubs                 |               |           |               | Members               |                       |                         |                                                    |
|-----------------------|---------------|-----------|---------------|-----------------------|-----------------------|-------------------------|----------------------------------------------------|
| RESULTS FOR 2022-2023 |               |           |               | RESULTS FOR 2022-2023 |                       |                         |                                                    |
| QUARTER               | NEW CLUB GOAL | NEW CLUBS | DROPPED CLUBS | QUARTER MEMB          | ER GROWTH NET<br>GOAL | MEMBER GROWTH<br>ACTUAL | DROPPED<br>MEMBERS ACTUAL<br>(including transfers) |
| JULY/AUG/SEPT         | 0             | 0         | 1             | JULY/AUG/SEPT         | 8                     | 57                      | 89                                                 |
| OCT/NOV/DEC           | 1             | 0         | 1             | OCT/NOV/DEC           | 6                     | 56                      | 91                                                 |
| JAN/FEB/MAR           | 0             | 0         | 0             | JAN/FEB/MAR           | 4                     | 29                      | 18                                                 |
| APR/MAY/JUNE          | 1             | 0         | 0             | APR/MAY/JUNE          | 6                     | 0                       | 0                                                  |